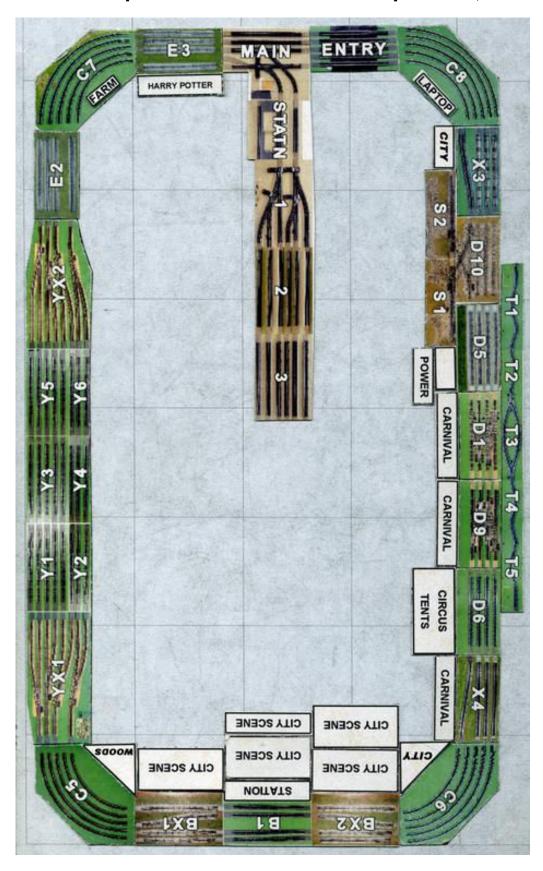

6 x 5 L - SAMRA Model Railroad Jamboree - January, 2012



## 6 x 3 - New Braunfels Model Railroad Jamboree - March, 2012



6 x 6 S-Curve – San Antonio Train Show (AMRE) – October, 2012



6 x 5 Triangle – World's Greatest Hobby on Tour – January, 2013



6 x 5 L - SAMRA Model Railroad Jamboree - January, 2013



# 9 x 4 - Train Day At the Bullock Museum - March, 2013



# 6 x 2 – TCA Lone Star Division Train Show & Meet – May, 2013



7 x 3 – Temple Model Train Show – September, 2013



7 x 6 S-Curve – San Antonio Train Show (AMRE) – October, 2013



# 4 x 2 – Austin Model Railroad Jamboree Layout Tour – October, 2013



## 7 x 3 – New Braunfels Fall Train Show – November, 2013



## 3 x 2 - Holiday Layout (Round Rock) - December, 2013 - January 2014