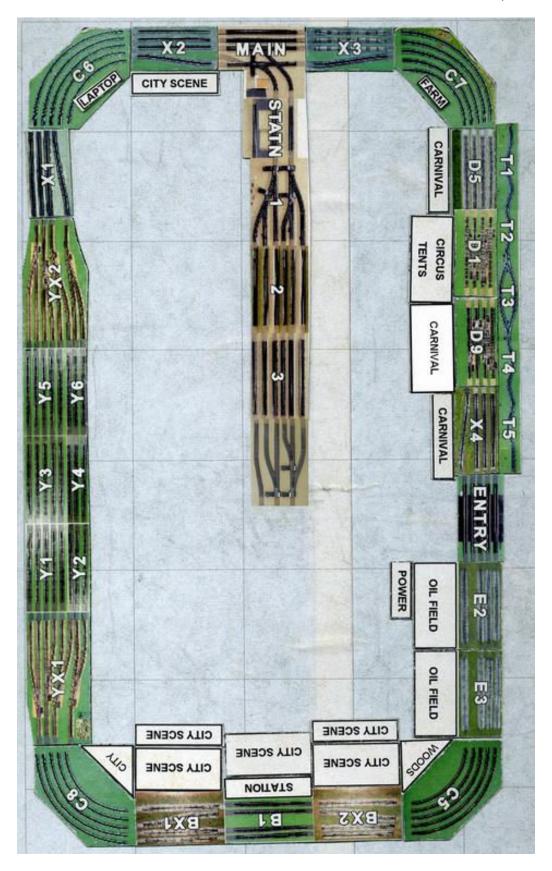

# 6 x 2 – TCA Lone Star Division Train Show & Meet – May, 2013

7 x 3 – Temple Model Train Show – September, 2013

7 x 6 S-Curve – San Antonio Train Show (AMRE) – October, 2013