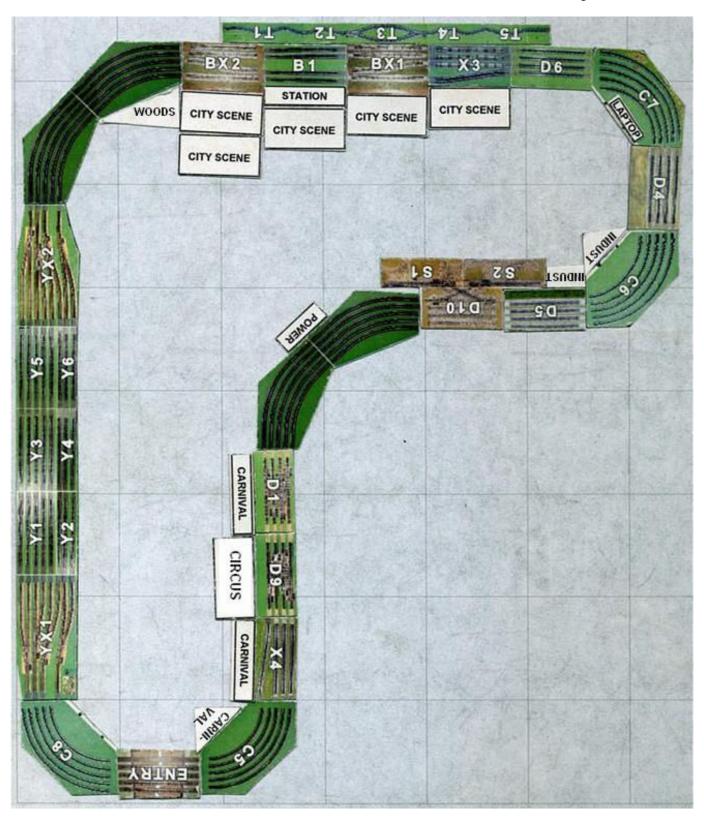

# 6 x 2 – TCA Lone Star Division Train Show & Meet – May, 2013

7 x 3 – Temple Model Train Show – September, 2013

7 x 6 S-Curve – San Antonio Train Show (AMRE) – October, 2013