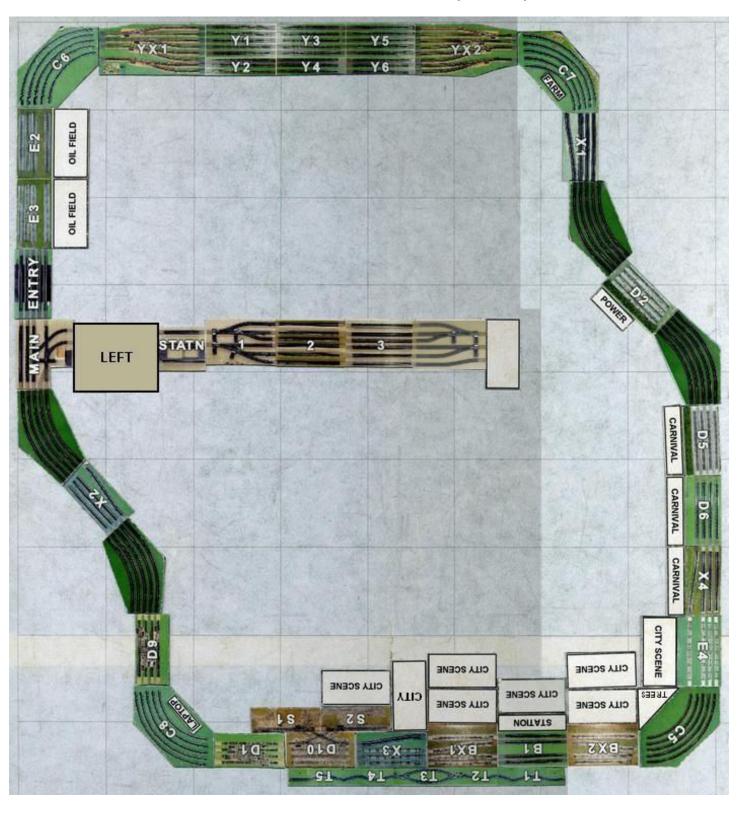

6 x 5 L - SAMRA Model Railroad Jamboree - January, 2012



## 6 x 3 - New Braunfels Model Railroad Jamboree - March, 2012



6 x 6 S-Curve – San Antonio Train Show (AMRE) – October, 2012



6 x 5 Triangle – World's Greatest Hobby on Tour – January, 2013



6 x 5 L - SAMRA Model Railroad Jamboree - January, 2013



# 9 x 4 - Train Day At the Bullock Museum - March, 2013



# 6 x 2 – TCA Lone Star Division Train Show & Meet – May, 2013



7 x 3 – Temple Model Train Show – September, 2013



7 x 6 S-Curve – San Antonio Train Show (AMRE) – October, 2013



# 4 x 2 – Austin Model Railroad Jamboree Layout Tour – October, 2013



## 7 x 3 – New Braunfels Fall Train Show – November, 2013



## 3 x 2 - Holiday Layout (Round Rock) - December, 2013 - January 2014