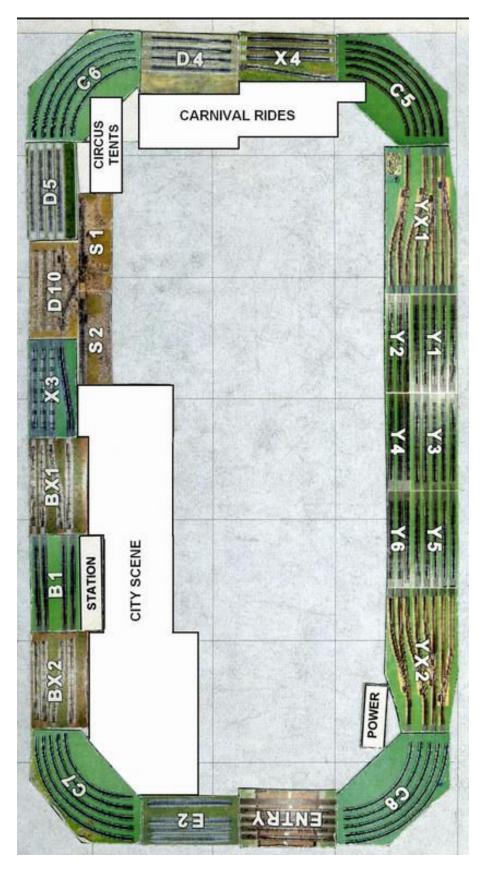

6 x 5 L - SAMRA Model Railroad Jamboree - January, 2012



## 6 x 3 - New Braunfels Model Railroad Jamboree - March, 2012



6 x 6 S-Curve – San Antonio Train Show (AMRE) – October, 2012



6 x 5 Triangle – World's Greatest Hobby on Tour – January, 2013



6 x 5 L - SAMRA Model Railroad Jamboree - January, 2013



# 9 x 4 - Train Day At the Bullock Museum - March, 2013



# 6 x 2 – TCA Lone Star Division Train Show & Meet – May, 2013



7 x 3 – Temple Model Train Show – September, 2013



7 x 6 S-Curve – San Antonio Train Show (AMRE) – October, 2013



# 4 x 2 – Austin Model Railroad Jamboree Layout Tour – October, 2013



## 7 x 3 – New Braunfels Fall Train Show – November, 2013



## 3 x 2 - Holiday Layout (Round Rock) - December, 2013 - January 2014