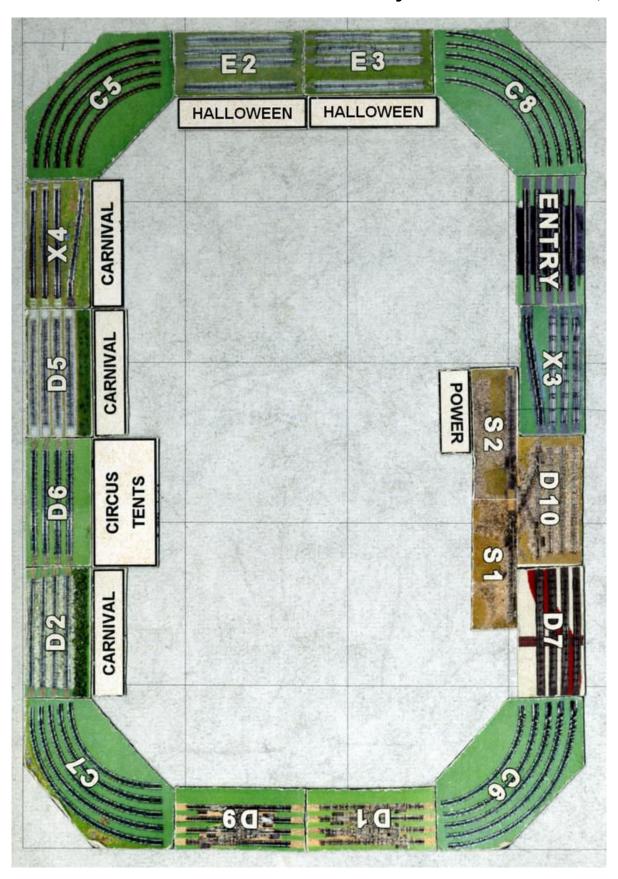

6 x 5 L - SAMRA Model Railroad Jamboree - January, 2012



## 6 x 3 - New Braunfels Model Railroad Jamboree - March, 2012



6 x 6 S-Curve – San Antonio Train Show (AMRE) – October, 2012



6 x 5 Triangle – World's Greatest Hobby on Tour – January, 2013



6 x 5 L - SAMRA Model Railroad Jamboree - January, 2013



# 9 x 4 - Train Day At the Bullock Museum - March, 2013



# 6 x 2 – TCA Lone Star Division Train Show & Meet – May, 2013



7 x 3 – Temple Model Train Show – September, 2013



7 x 6 S-Curve – San Antonio Train Show (AMRE) – October, 2013



# 4 x 2 – Austin Model Railroad Jamboree Layout Tour – October, 2013



## 7 x 3 – New Braunfels Fall Train Show – November, 2013



## 3 x 2 - Holiday Layout (Round Rock) - December, 2013 - January 2014