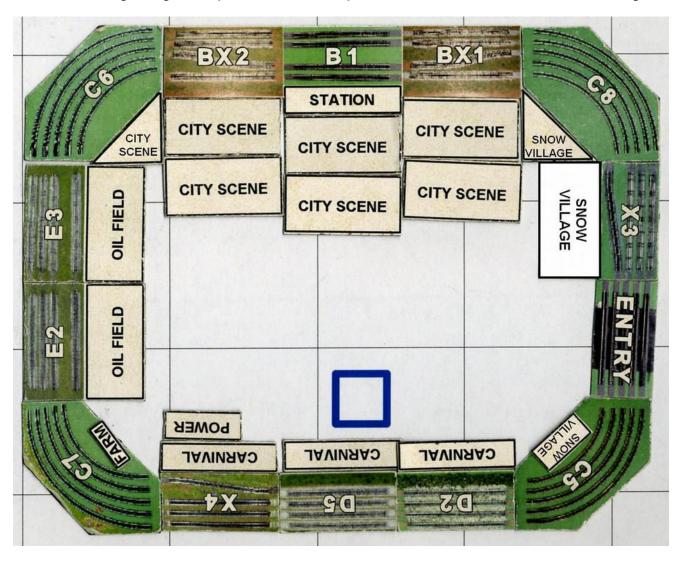

6 x 5 L - SAMRA Model Railroad Jamboree - January, 2012



## 6 x 3 - New Braunfels Model Railroad Jamboree - March, 2012



6 x 6 S-Curve – San Antonio Train Show (AMRE) – October, 2012



6 x 5 Triangle – World's Greatest Hobby on Tour – January, 2013



6 x 5 L - SAMRA Model Railroad Jamboree - January, 2013



# 9 x 4 - Train Day At the Bullock Museum - March, 2013



# 6 x 2 – TCA Lone Star Division Train Show & Meet – May, 2013



7 x 3 – Temple Model Train Show – September, 2013



7 x 6 S-Curve – San Antonio Train Show (AMRE) – October, 2013



# 4 x 2 – Austin Model Railroad Jamboree Layout Tour – October, 2013



## 7 x 3 – New Braunfels Fall Train Show – November, 2013



## 3 x 2 - Holiday Layout (Round Rock) - December, 2013 - January 2014