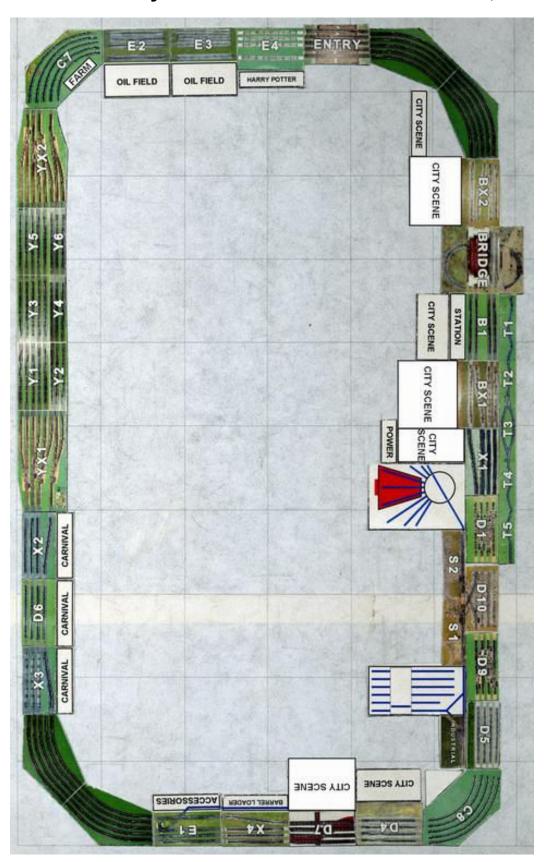

6 x 5 L - SAMRA Model Railroad Jamboree - January, 2012



## 6 x 3 - New Braunfels Model Railroad Jamboree - March, 2012



6 x 6 S-Curve – San Antonio Train Show (AMRE) – October, 2012



6 x 5 Triangle – World's Greatest Hobby on Tour – January, 2013



6 x 5 L - SAMRA Model Railroad Jamboree - January, 2013



# 9 x 4 - Train Day At the Bullock Museum - March, 2013



# 6 x 2 – TCA Lone Star Division Train Show & Meet – May, 2013



7 x 3 – Temple Model Train Show – September, 2013



7 x 6 S-Curve – San Antonio Train Show (AMRE) – October, 2013



# 4 x 2 – Austin Model Railroad Jamboree Layout Tour – October, 2013



## 7 x 3 – New Braunfels Fall Train Show – November, 2013



## 3 x 2 - Holiday Layout (Round Rock) - December, 2013 - January 2014