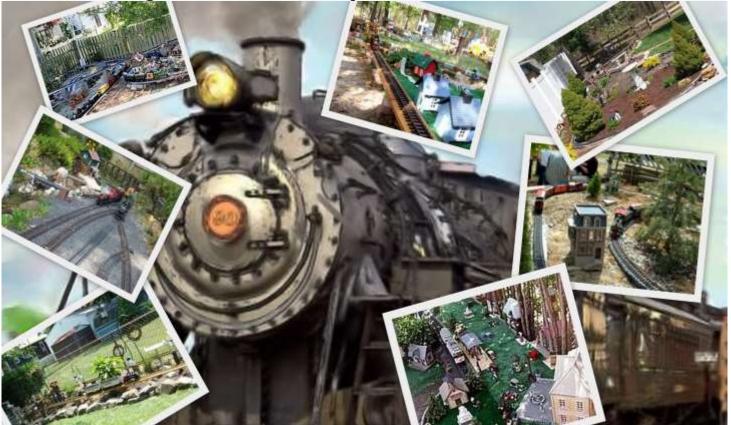

## You Are Invited to Visit Our Garden Railways in South Jersey

- Come see our model railroads running in our gardens
- Locations are: Atco
  - Audubon Browns Mills

Haddonfield Laurel Springs Mullica Hill

- Admission is Free, so visit as many as you can
- For more information and directions to each location, please visit our web site: <u>http://www.trainweb.org/sigrs/</u>
  - The web page shows each location on a map of South Jersey.
  - Clicking on a map marker will give you more details and a chance to get directions to that open house.