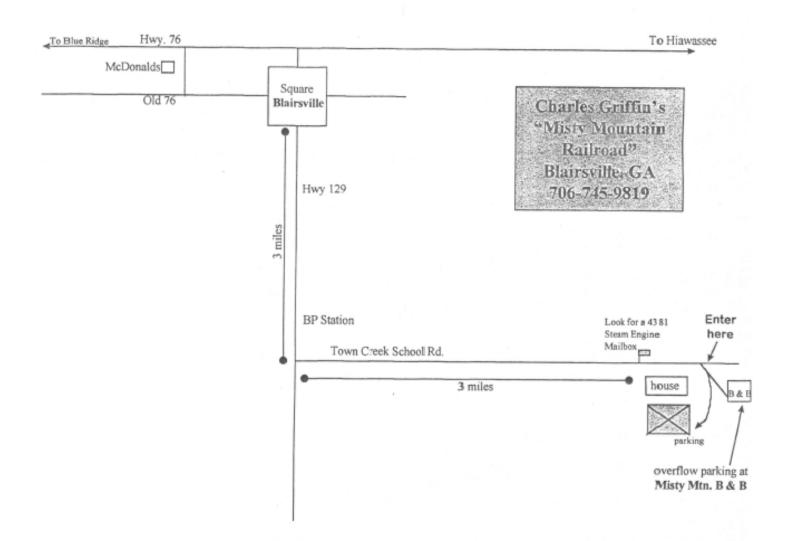

## MAP TO MISTY MOUNTAIN RR NEAR BLAIRSVILLE Monday, February 20, 2006

The Misty Mountain Model Railroad is a large "O" gauge train layout 55' by 72' located in Blairsville and owned by Mr. Charles Griffin (706-745-9819). 14 different trains run on a half mile of track with 12 bridges, 4 trestles and 15 tunnels. Layout represents a fun fantasy of North Georgia with over 400 lighted buildings, a custom replica of Brasstown Resort, Victorian train station, Stone Mountain (complete with carvings), and the North Georgia Fair with moving carnival rides and a large circus.

## **Directions:**

Take I-575 North which turns into Hwy 515 to Blairsville. Take Hwy 129 South from the Blairsville town square for 3 miles to Town Creek School Road. Take a LEFT (east) for 3 miles to Misty Mt. Lane and the train place. If more information is needed, call 706-745-5493 or 706-745-5411.